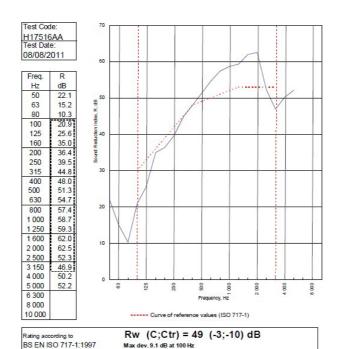

BRE 208596 - BRE Report P102396-1011B

Refer to Speedline Specification Clause

142 mm. (At Base Track, Excluding Finishes)

Severe - Annexes A-F

49 RwdB, Date Tested or Assessed Against - 70-K-57(25)

C50-3150= -8 dB

S.R.L

TESTED AT ONE OF THE UKAS

ACCREDITED LABORATORIES

BELOW

B.R.E

AIRO

B.T.C (H-Ref on Graph)

C100-5000 = -3 dB

C50-5000= -7 dB

Email: enquiries@speedlinedrywall.co.uk